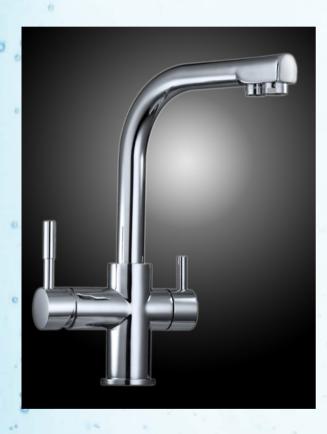

## **Three Way Triple Action T3 Faucet Tap**

The new Dual Mixer is a sink mixer and filtered water tap all-in-one and offers new levels of function and simplicity in the kitchen.

An elegant, dual handle mixer, the T3 serves hot and cold mains water from the big handle, and filtered tank/mains water from the small. There are two outlets, one for mains and one for filtered. because there are two separate tubes inside the unit, there's absolutely no mixing of sources.