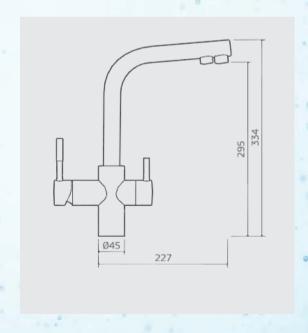

## **Technical Specifications**

Tap Hole Size: 33mm

Supply Pressure: 500kPa maximum

Hot Water Temp: 60°C

Supply Fittings: ½" and 1/4" braided WELS 4 Star Rated: 7.5 litres/minute

Porth 207 Railway Rd Subiaco WA 6008 Karratha Unit 5, 27-29 Balmoral Road, Pegs Creek, Karratha WA 6714 Facsimile 08 9381 1623 Email purify@water2water.com.au