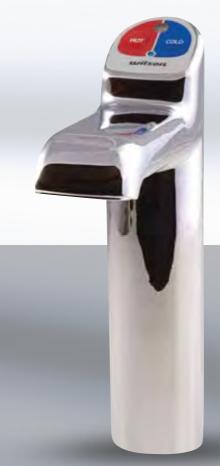

## An all in one tap system that boils & chills

The Wilson Refresh is the ideal appliance for filtered boiling and chilled water in the office or home. The Wilson Refresh has been designed for ease of use and developed incorporating robust and reliable technology that delivers durability with stylish design. Importantly the Wilson Refresh is manufactured in Australia to Australian Standards.