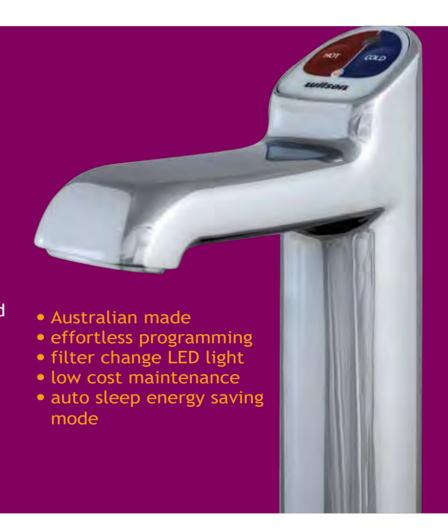

## An all in one tap system that boils & chills

The Wilson Refresh is the ideal appliance for filtered boiling and chilled water in the office or home. The Wilson Refresh has been designed for ease of use and developed incorporating robust and reliable technology that delivers durability with stylish design. Importantly the Wilson Refresh is manufactured in Australia to Australian Standards.