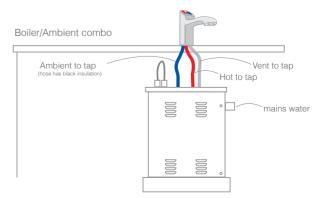

## An all in one tap system that boils & chills

The Wilson Refresh is the ideal appliance for filtered boiling and chilled water in the office or home. The Wilson Refresh has been designed for ease of use and developed incorporating robust and reliable technology that delivers durability with stylish design. Importantly the Wilson Refresh is manufactured in Australia to Australian Standards.