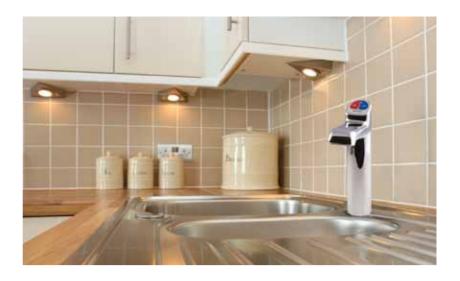

## An all in one tap system that boils & chills

The Wilson Refresh is the ideal appliance for filtered boiling and chilled water in the office or home. The Wilson Refresh has been designed for ease of use and developed incorporating robust and reliable technology that delivers durability with stylish design. Importantly the Wilson Refresh is manufactured in Australia to Australian Standards.