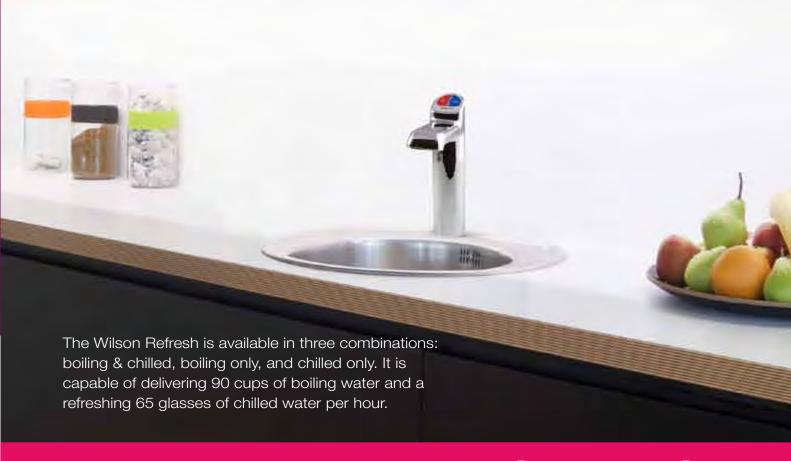

## An all in one tap system that boils & chills

The Wilson Refresh is the ideal appliance for filtered boiling and chilled water in the office or home. The Wilson Refresh has been designed for ease of use and developed incorporating robust and reliable technology that delivers durability with stylish design. Importantly the Wilson Refresh is manufactured in Australia to Australian Standards.