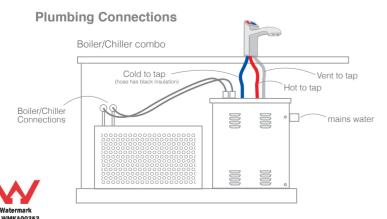

## An all in one tap system that boils & chills

The Wilson Refresh is the ideal appliance for filtered boiling and chilled water in the office or home. The Wilson Refresh has been designed for ease of use and developed incorporating robust and reliable technology that delivers durability with stylish design. Importantly the Wilson Refresh is manufactured in Australia to Australian Standards.