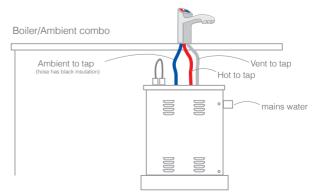

## model W90B/35C W120B/70C W90B/70C 90/35 Cups per hour (boil/chill)\* 90/70 120/70 300Wx300Dx406H 300Wx300Dx616H 300Wx300Dx616H **Dimensions (Boiler)** 230Wx410Dx290H 290Wx485Dx320H Dimensions (Chiller) 290Wx485Dx320H Min Water Supply Pressure 250kPa 250kPa 250kPa 1600kPa 1600kPa 1600kPa Max Water Supply Pressure 15mm BSP male 15mm BSP male 15mm BSP male **Plumbing Connections** Input Power Boi/Chill(W) 1800W/390W 2400W/390W 1800W/260W 2x3pin10A plug **Electrical Connections** 2x3pin10A plug 2x3pin10A plug Yes Yes Yes Filter Maxi Scale 10" REFRESH REFRESH Tap REFresh