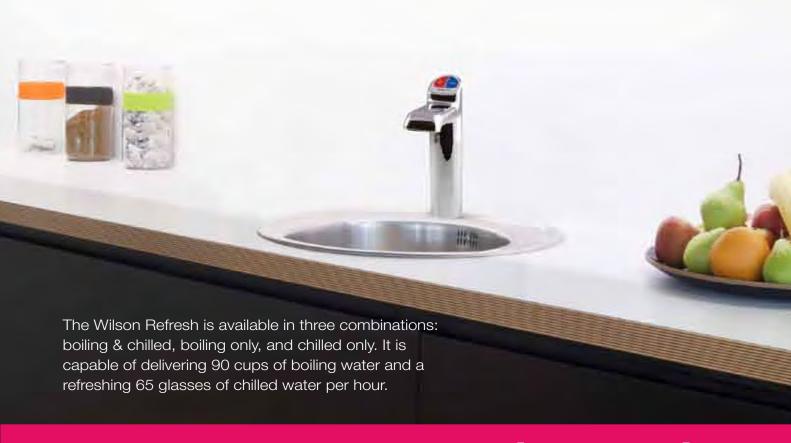

## An all in one tap system that boils & chills

The Wilson Refresh is the ideal appliance for filtered boiling and chilled water in the office or home. The Wilson Refresh has been designed for ease of use and developed incorporating robust and reliable technology that delivers durability with stylish design. Importantly the Wilson Refresh is manufactured in Australia to Australian Standards.