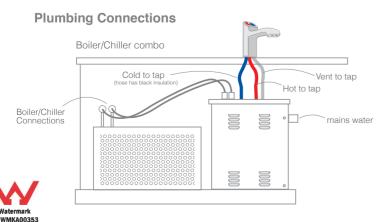

## model W90B/35C W120B/70C W90B/70C 90/35 Cups per hour (boil/chill)\* 90/70 120/70 300Wx300Dx406H 300Wx300Dx616H 300Wx300Dx616H **Dimensions (Boiler)** 230Wx410Dx290H 290Wx485Dx320H Dimensions (Chiller) 290Wx485Dx320H Min Water Supply Pressure 250kPa 250kPa 250kPa 1600kPa 1600kPa 1600kPa Max Water Supply Pressure 15mm BSP male 15mm BSP male 15mm BSP male **Plumbing Connections** Input Power Boi/Chill(W) 1800W/390W 2400W/390W 1800W/260W 2x3pin10A plug **Electrical Connections** 2x3pin10A plug 2x3pin10A plug Yes Yes Yes Filter Maxi Scale 10" REFRESH REFRESH Tap REFresh