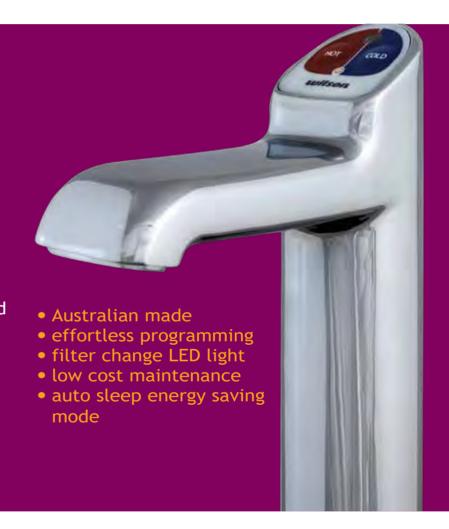

## An all in one tap system that boils & chills

The Wilson Refresh is the ideal appliance for filtered boiling and chilled water in the office or home. The Wilson Refresh has been designed for ease of use and developed incorporating robust and reliable technology that delivers durability with stylish design. Importantly the Wilson Refresh is manufactured in Australia to Australian Standards.