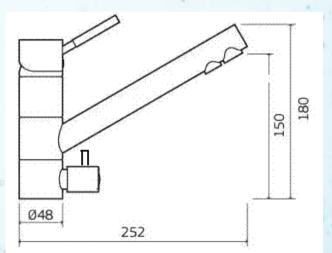

## **Technical Specifications**

Tap Hole Size:35-45mmSupply Pressure:500kPa Optimum

Hot Water Temp: 70°C Cold Water Temp: 3-40°C

Supply Fittings: ½" and 1/4" braided WELS 4 Star Rated: 7.5 litres/minute

Note: Purification systems must incorporate a pressure limiting, backflow prevention and, if required, a water hammer arrest valve.