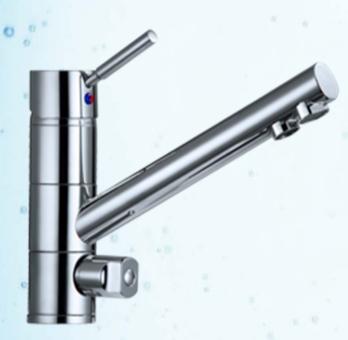

## **Three Way Triple Action T2 Faucet Tap**

The new Dual Mixer is a sink mixer and filtered water tap all-in-one and offers new levels of function and simplicity in the kitchen.

Use The Main Handle To Control Your Hot And Cold Mains Water, Or Turn The Lower Handle Clockwise For Filtered Tank/Mains. Mains And Filtered Have Separate Outlets, With Independent Tubes Inside The Tap, So There's No Mixing Of Filtered And Unfiltered Water.