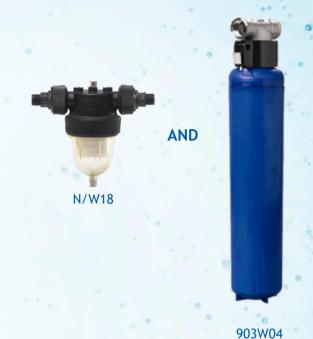

## **High Flow Quick Change Filtration**

- Sanitary Quick Change (SQC) provides guick and easy cartirdge change out.
- Centrifugal Pre Filtration with 5 micron easily replaceable filter sleeves.
- Centrifugal motion, forcing larger particles down into lower bowl, for easy flushing.
- High flow filtration 20gpm (75.7Lpm) flow rates.
- Longer lasting 378,500L or 1 year cartridge life under most water quality conditions.
- Chlorine, taste & odour reduction using patented carbon block technology 5 Micron nominal sediment reduction.

Belgium and US Technology 3M

The Workhorse