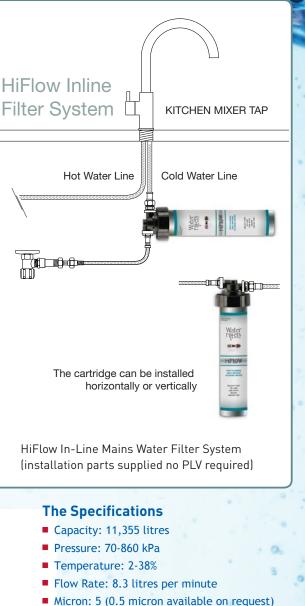

#### **The Convenient Solution**

It is space saving, mounting vertically or horizontally under your kitchen sink meaning there is no need for a separate tap. This is particularly good news for those with granite or stone benchtops or under mount sinks. And why would you use a freestanding filter unit anymore? The kitchen tap will do the same thing and free up valuable bench space.

#### **The Logical Solution**

AS3497

Lic.WMKA22045 IAPMO R&T OCEANA (NSF.

As the name suggests, it's fast flowing at 8.3 litres per minute which is the same as your current mains water pressure and comes with a 5 year warranty.

#### The HiFlow Installation Kit

- WFA QL-2 Filter Head Assembly
- WFA HiFlow Filter Cartridge
- Mounting Screws
- Dual Check Valve
- Chrome Hex Adaptor 1/2" to 1/2"
- Braided Pex Hose 550mm
- Brass Nipple 3/8" to 1/2"
- Horizontal Stabilising Bracket
- Filter Monitor Alarm
- Plumbing Tape