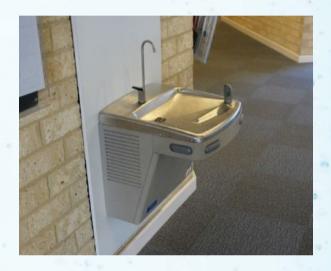

## Wheelchair Access Refrigerated Water Coolers

Mains fed water coolers

This water cooler is available in either Sandstone or Stainless Steel. The refrigerated water cooler is mounted on the wall to enable easy access for a wheel chair. Stainless Steel water storage tank delivers approximately 3L of cold water per hour.

The main water inlet line is fitted with a 350 kpa pressure reduction valve and check valve. Internal pipework fitted with a 770 kpa pressure relief valve. It has a high starting torque compressor.

- Can be fitted with a stainless steel glass filler.
- Has a flexible rubber guard bubbler.
- Heavy Duty Galvanised Steel Frame.
- Sandstone Powder Coated cabinet.
- Front and side pad to activate the water flow.
- Stainless Steel Top designed to eliminate splashing and easy draining of waste water.
- Designed and manufactured in the USA meeting all USA and European standards.

## **SPECIFICATIONS:**

Water Supply: Mains Water Supply

Dimension (mm): 448 width x 473 depth x 480 height

Weight: 28kgs

Cooling system: Compressor, R134a refrigerant

Colour: Sandstone or Stainless Steel Power supply: 220 / 240 volt, 1PH, 50HZ