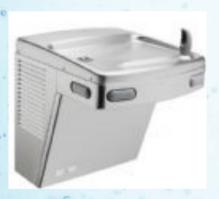

## Wheelchair Access Refrigerated Water Coolers

Mains fed water coolers

This water cooler is available in either Sandstone or Stainless Steel. The refrigerated water cooler is mounted on the wall to enable easy access for a wheel chair. Stainless Steel water storage tank delivers approximately 3L of cold water per hour.

The main water inlet line is fitted with a 350 kpa pressure reduction valve and check valve. Internal pipework fitted with a 770 kpa pressure relief valve. It has a high starting torque compressor.

- Can be fitted with a stainless steel glass filler.
- Has a flexible rubber guard bubbler.
- Heavy Duty Galvanised Steel Frame.
- Sandstone Powder Coated cabinet.
- Front and side pad to activate the water flow.
- Stainless Steel Top designed to eliminate splashing and easy draining of waste water.
- Designed and manufactured in the USA meeting all USA and European standards.

## **SPECIFICATIONS:**

Water Supply: Mains Water Supply

Dimension (mm): 448 width x 473 depth x 480 height

Weight: 28kgs

Cooling system: Compressor, R134a refrigerant

Colour: Sandstone or Stainless Steel Power supply: 220 / 240 volt, 1PH, 50HZ