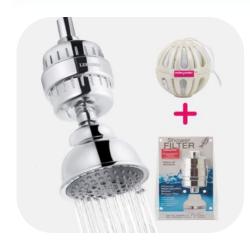

#### **Pack contains**

- 1 x W2W High Capacity Shower Filter
- 1 x W2W Bath Ball Filter

## **W2W Baby Bath Filter Pack**

Protect your baby's delicate skin and health with Water2water's Baby Bath and Shower Filter Pack.

The W2W Baby Bath Filter dechlorinates bath water in minutes and the compact W2W High Capacity Shower Filter screws into the shower head to filter tap water and remove chlorine and dirt.

### W2W Baby Bath Filter and Shower Water Filter – buy together and save!

Portable, lightweight and super easy-to-use water filters for a calming, gentle bath or shower experience for your baby at home and when you're travelling.