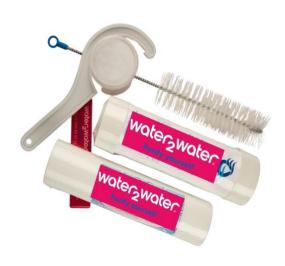

## **W2W DIY Twin System Filter Kit**

Easy fit DIY replacement filter kit and tools for mains-fed Twin Under Sink Filtration Systems.

Keep your drinking water tasting great and free from chemicals and contaminants.

## Pack Includes:-

1 x W2W 1 Micron Sediment Filter 1 x W2W Carbon Block 0.5 Micron Filter

Spanner, food-grade lubricating gel and filter housing cleaning brush and full instructions.

## **W2W DIY Twin System Filter Replacement Kit**

Our easy-fit DIY Under Sink Twin Filter Kit includes two premium Water2water filters and the tools needed to replace filters and guarantee top quality drinking water.

- DIY Kit includes a housing spanner to undo and tighten filter housings, a brush for cleaning filter housing fittings and a food-grade, water-based gel for lubricating the Orings on the filter housing
- W2W Carbon and Sediment filters are compatible with most 10 x 2.5" twin under sink mains fed filtration systems.
- W2W DIY Twin Copper Reduction Filter Kit available which will ALSO remove excess Copper, Lead, Mercury and other metals