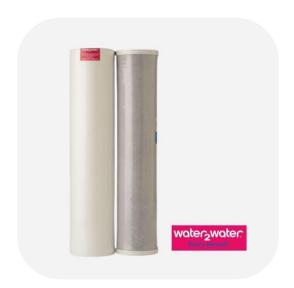

## W2W Whole House 10-Micron Replacement Filter Set (20" x 4.5")

High performance replacement Sediment and Carbon filter set for mains fed Whole House water filtration systems.

Whole House Sediment (5 Micron) and Carbon (10 Micron)
Replacement Filter set (20" x 4.5")

## Includes

1 X W2W Sediment 5-Micron Filter (20" x 4.5") 1 X W2W Carbon Block 10-Micron Filter (20" x 4.5")

- W2W Sediment Filter removes impurities including silt, rust, sand, algae sediment, scale particles and dirt
- W2W Carbon Filter removes excess chlorine, herbicides, pesticides, chlorine biproducts, odours and bad tastes
- High performance filters last between 6 to 12 months depending on water use and the quality of your source water
- For use with mains fed Whole House (Big Blue) filter systems to keep your household water clean and safe and tasting great
- Combine with Water Softener to remove calcium for complete home water filtration system
- Whole House 5-Micron Replacement Filter Set (20" x 4.5") also available