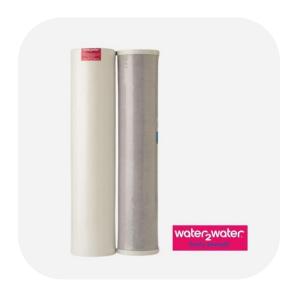

## W2W Whole House 5-Micron Filter Set (20" x 4.5")

High-performance replacement Sediment and Carbon filter set for mains-fed Whole House water filtration systems.

Whole House Sediment (1-Micron) and Carbon (5-Micron)
Replacement Filter set (20" x 4.5")

## **Includes**

1 X W2W Sediment 1-Micron Filter (20" x 4.5") 1 X W2W Carbon Block 5-Micron Filter (20" x 4.5")

- W2W Sediment Filter removes impurities including silt, rust, sand, algae sediment, scale particles and dirt
- W2W Carbon Block Filter removes excess chlorine, herbicides, pesticides, chlorine by-products, odours and bad tastes
- High-performance filters last between 6 to 12 months depending on water use and the quality of your source water
- For use with mains fed Whole House (Big Blue) filter systems for clean, safe and great-tasting water from every tap
- Combine with a Water Softener to remove calcium for complete home water filtration system
- Whole House 10-Micron Filter Set (20" x 4.5") also available