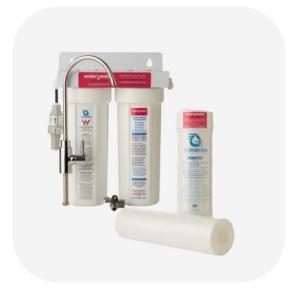

## **W2W DIY Twin Sediment** and CC1 Carbon Filter Kit

Protect the quality of your drinking water with this easy fit 10" x 2.5" Sediment and Carbon CC1 filter kit for W2W Twin CC1 Under Sink Water Filtration Systems.