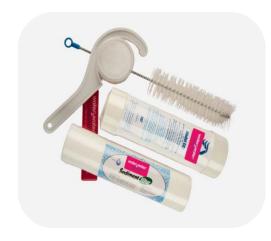

## Pack Includes:-

1-Micron W2W Sediment Filter 0.4-Micron W2W CC1 Carbon Filter

Spanner, food-grade lubricating gel and filter housing cleaning brush and full instructions.

- W2W Sediment 1 Micron Filter removes impurities including silt, rust, sand, algae sediment, scale particles and dirt, along with herbicides, pesticides, chlorine, and chlorine by-products
- W2W CC1 Carbon 0.4 Micron Filter also removes up to 99% of metals, including copper, lead and mercury
- Twin System filters last between 6 to 12 months, depending on how much water you use and the quality of your source water
- Regular filter replacement is essential to keep your filtration system working efficiently and maintain a constant flow of clean, safe drinking
- The DIY Kit with tools makes it super simple to replace your existing water filters
- To check if this Filter Set will fit your system, please call us on 1300 880 303.