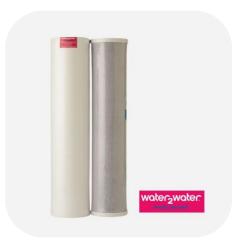

## W2W Twin System Filter Set

Easy-fit 10" x 2.5" W2W Sediment and Carbon Filters for Twin Under Sink Water Filtration Systems.

High-quality filters to keep your drinking water tasting great and free from chemicals and contaminants.

## Pack Includes:-

1 x W2W 1 Micron Sediment Filter 1 x W2W Carbon Block 0.5 Micron Filter

## W2W Replacement Cartridges for Mains Fed Twin Water Filter Systems

Cost-effective carbon and sediment filter set compatible for W2W Twin Filter Systems.

- W2W premium Sediment and Carbon filters remove impurities including silt, rust, sand, algae sediment, scale particles and dirt, along with herbicides, pesticides, chlorine, and chlorine byproducts
- Ywin System filters last between 6 to 12 months depending on how much water you use and the quality of your source water
- Super simple replace existing water filters in minutes
- Changing water filter cartridges regularly is essential to keep your drinking water clean, safe and drinking great
- Twin system filter sets also available with a Sediment filter and a Carbon Copper Reduction Filter or Heavy Metal Carbon Filter which remove excess Copper, Lead and other metals
- Call us on 1300 880 303 to check if these filters are right for your filtration system