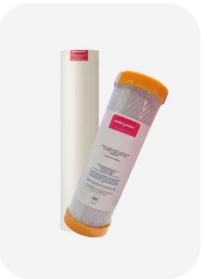

## **Includes:**

1 x W2W Sediment 1 Micron Filter (10" x 2.5")

1 x W2W Carbon Block 0.5 Micron Heavy Metal Filter (10" x 2.5")

## Twin Under Sink Sediment and Carbon Filter set with Heavy Metal Reduction

Great value twin filter set compatible with most mains-fed, under sink twin filtration systems.

- W2W Sediment 1 Micron Filter removes impurities including silt, rust, sand, algae sediment, scale particles and dirt, along with herbicides, pesticides, chlorine, and chlorine by-products
- W2W Carbon 0.5 Micron Heavy Metals Filter also removes up to 99% of heavy metals, including lead, copper and mercury
- Super simple replace existing water filters in minutes
- Twin System filters last between 6 to 12 months, depending on water use and the quality of your source water
- High-quality filters to keep your drinking water tasting great and free from chemicals, excess heavy metals and contaminants
- Call us on 1300 880 303 to check if this Filter Set will fit your system.